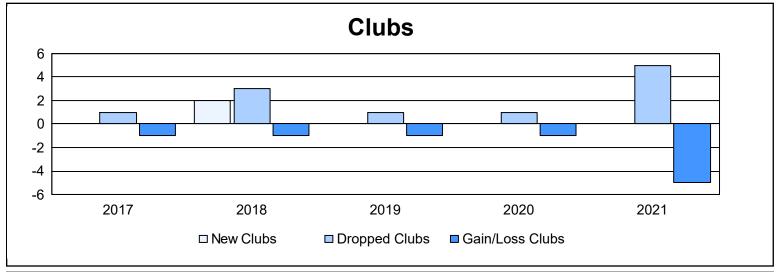

District LC 4 As of June 2021 Cumulative

| Year      | New<br>Clubs | Dropped<br>Clubs | Gain/<br>Loss<br>Clubs | New<br>Members | Charter<br>Members | Reinstate<br>Members | Transfer<br>Members | Total<br>Member<br>Added | Total<br>Members<br>Dropped | Gain/<br>Loss<br>Members |
|-----------|--------------|------------------|------------------------|----------------|--------------------|----------------------|---------------------|--------------------------|-----------------------------|--------------------------|
| 2016-2017 | 0            | 1                | -1                     | 218            | 1                  | 2                    | 1                   | 222                      | 161                         | 61                       |
| 2017-2018 | 2            | 3                | -1                     | 131            | 50                 | 4                    | 1                   | 186                      | 225                         | -39                      |
| 2018-2019 | 0            | 1                | -1                     | 111            | 0                  | 3                    | 3                   | 117                      | 179                         | -62                      |
| 2019-2020 | 0            | 1                | -1                     | 97             | 7                  | 1                    | 15                  | 120                      | 185                         | -65                      |
| 2020-2021 | 0            | 5                | -5                     | 61             | 4                  | 3                    | 0                   | 68                       | 164                         | -96                      |
| Average   | 0            | 2                | -2                     | 124            | 12                 | 3                    | 4                   | 143                      | 183                         | -40                      |