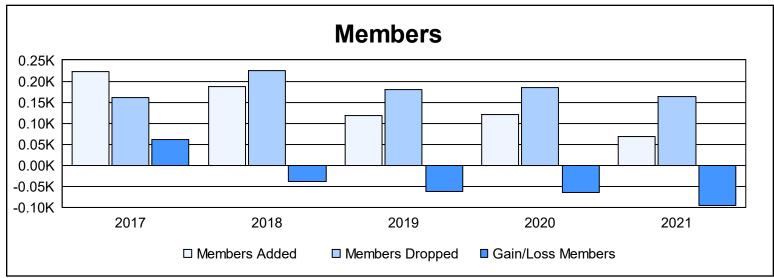

District LC 4 As of June 2021 Cumulative

| Year      | New<br>Clubs | Dropped<br>Clubs | Gain/<br>Loss<br>Clubs | New<br>Members | Charter<br>Members | Reinstate<br>Members | Transfer<br>Members | Total<br>Member<br>Added | Total<br>Members<br>Dropped | Gain/<br>Loss<br>Members |
|-----------|--------------|------------------|------------------------|----------------|--------------------|----------------------|---------------------|--------------------------|-----------------------------|--------------------------|
| 2016-2017 | 0            | 1                | -1                     | 218            | 1                  | 2                    | 1                   | 222                      | 161                         | 61                       |
| 2017-2018 | 2            | 3                | -1                     | 131            | 50                 | 4                    | 1                   | 186                      | 225                         | -39                      |
| 2018-2019 | 0            | 1                | -1                     | 111            | 0                  | 3                    | 3                   | 117                      | 179                         | -62                      |
| 2019-2020 | 0            | 1                | -1                     | 97             | 7                  | 1                    | 15                  | 120                      | 185                         | -65                      |
| 2020-2021 | 0            | 5                | -5                     | 61             | 4                  | 3                    | 0                   | 68                       | 164                         | -96                      |
| Average   | 0            | 2                | -2                     | 124            | 12                 | 3                    | 4                   | 143                      | 183                         | -40                      |